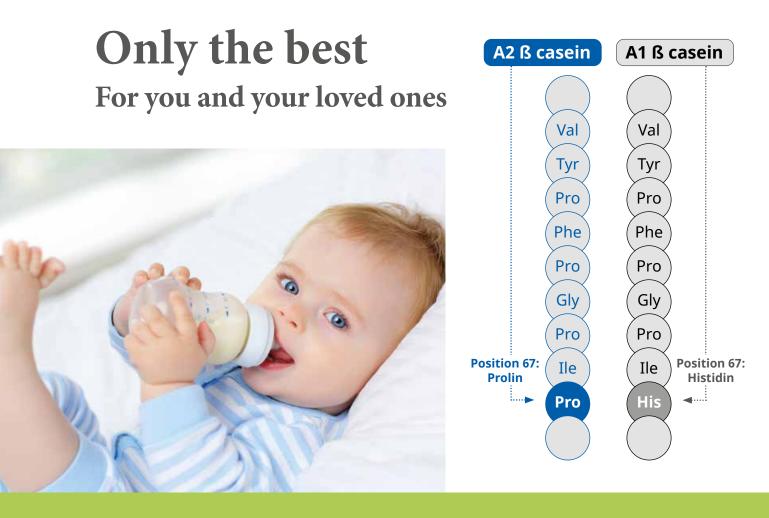

## ALPAVIT A2 Skimmed Milk Powder high-end quality

GENUINE COW BREEDS special raw material »ORIGINAL MILK« Outstanding quality lightly sweet flavour PURE ODOUR

- Only genuine cow breeds produce the "original milk"
- Outstanding quality of raw material due to strict quality control systems
- Derived from fresh A2 skimmed milk
- The structure of A2 protein is more comparable to human breast milk
- Pleasantly lightly sweet flavour
- Pure odour