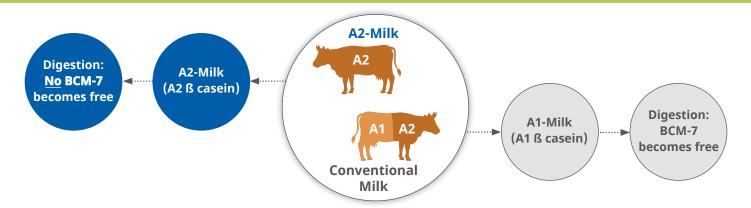

## ALPAVIT A2 Skimmed Milk Powder high-end quality

GENUINE COW BREEDS special raw material »ORIGINAL MILK« Outstanding quality lightly sweet flavour PURE ODOUR

- Only genuine cow breeds produce the "original milk"
- Outstanding quality of raw material due to strict quality control systems
- Derived from fresh A2 skimmed milk
- The structure of A2 protein is more comparable to human breast milk
- Pleasantly lightly sweet flavour
- Pure odour